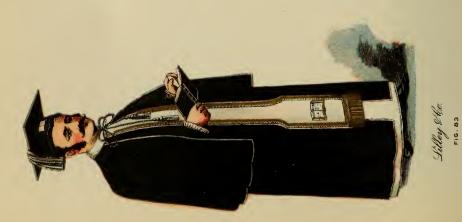

# OFFICERS' ROBES-Plate No. 1.

FIG. 51.

FIG. 50.

FIG. 52.

| 240 Robe, wool faced cashmere, full lined, trimmed with satin | 241 Robe, fine wool faced cashmere, trimmed with satin, full lined \$ 8.25 1134 Headdress, same material                            | 242 Robe, all-wool merino, trimmed with satin, full lined | 243 Robe, fine all-wool merino, trimmed with satin, full lined\$10 25 1135 Headdress, same material 2 65 1336 Sandals | 244 Robe, silk finished velvet, trim.  med with satin, full lined | fine silk finished vined with satin, full liess, same materials             | 246 Robe, brocade satin or cloth, trimmed with satin, full lined\$15 00 1136 Headdress, same material | 247 Robe, silk brocade, trimmed with 247 Robe, satin, full lined                         | 248 Robe, silk plush, trimmed with satin, full lined                                             |
|---------------------------------------------------------------|-------------------------------------------------------------------------------------------------------------------------------------|-----------------------------------------------------------|-----------------------------------------------------------------------------------------------------------------------|-------------------------------------------------------------------|-----------------------------------------------------------------------------|-------------------------------------------------------------------------------------------------------|------------------------------------------------------------------------------------------|--------------------------------------------------------------------------------------------------|
| 230 Robe, wool faced cashmere, full lined                     |                                                                                                                                     | 1336 Sandals 1 00 \$7 75                                  | 1126 Headdress, same material 1 35<br>1336 Sandals 1 00                                                               | 233 Robe, fine all-wool merino, full lined                        | Robe, silk finished velvet, full lined                                      | 235 Robe, fine silk finished velvet, full lined silk finished velvet.                                 | ess, same material                                                                       | 236 Robe, plush, full lined\$16 85 1127½ Headdress, same material 2 25 1336 Sandals 1 00         |
| 215 Robe, wool faced cashmere, no lining                      | 216 Robe, wool faced cashmere, half lined       4 25         1120 Headdress, same material       75         1336 Sandals       1 00 | 217 Robe, wool faced cashmere, full lined                 | cashmere, \$ 5.25 ial                                                                                                 | cashmere,                                                         | 220 Robe, all-wool merino, full lined.\$ 6 75 1121 Headdress, same material | ial                                                                                                   | 222 Robe, fine velvet, full lined\$12 80 1123 Headdress, same material 1 25 1336 Sandals | 223 Robe, of plush, full lined\$16 50<br>1124 Headdress, same material 2 00<br>1336 Sandals 1 00 |

31

Lilloy & Co.

"We make these goo'ds precisely as illustrated."